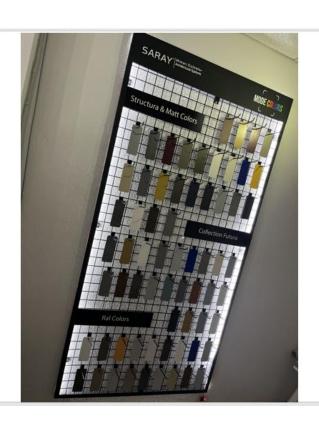

Height : 202 cm Widht : 102 cm

Thickness: 2,5 cm (without hangers)
Thickness: 12 cm (with hangers)

MODE COLORS www.mode.com.tr