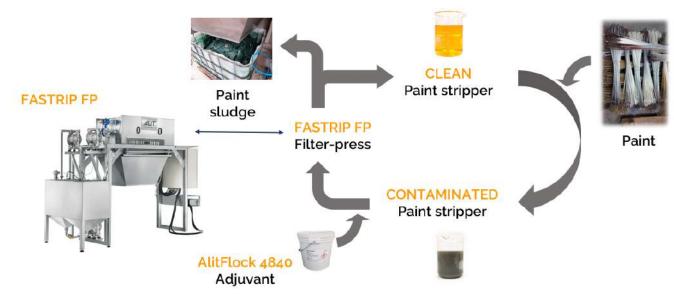

## **FASTRIP ISP: FILTRATION WITH FASTRIP FP**

ALIT Technologies supplies FASTRIP FP complete systems for the filtration of paint strippers on both a small and large scale. All these plants can be engineered according to individual requirements

### **FASTRIP FP - FILTER PRESS**

FASTRIP FP is the filtration system developed by ALIT Technologies. If you want to find out more about the filtration process, we deepened this topic in the issue n.2 of ALIT Academy Magazine: