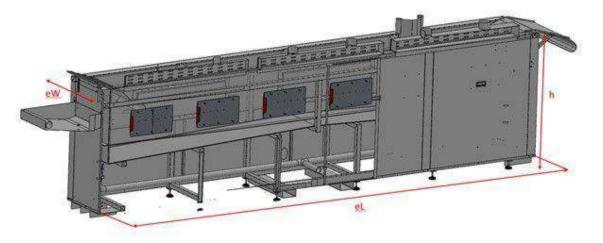

# **FASTRIP ISP: PAINT STRIPPING TANK**

- ✓ Length from 4.5m up to 13.0m (3-minute contact time)
  - √ AISI 304
  - ✓ Electric heating plates
  - ✓ Ultrasonic transducers
    - √ Thermal insulation
- ✓ Connect to the paint stripper filtration plant (series FASTRIP FP)

# **FASTRIP ISP: PAINT STRIPPING TANK**

Modular design e several **FASTRIP ISP Paint** customization option stripping tank