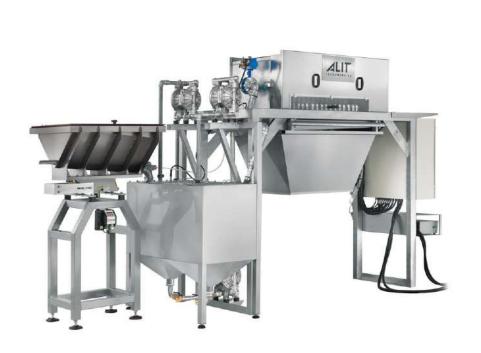

## **FASTRIP ISP: FILTRATION WITH FASTRIP FP**

ALIT Technologies supplies FASTRIP FP complete systems for the filtration of paint strippers on both a small and large scale. All these plants can be engineered according to individual requirements

### **FASTRIP FP - FILTER PRESS**

FASTRIP FP is the filtration system developed by ALIT Technologies. If you want to find out more about the filtration process, we deepened this topic in the issue n.2 of ALIT Academy Magazine: