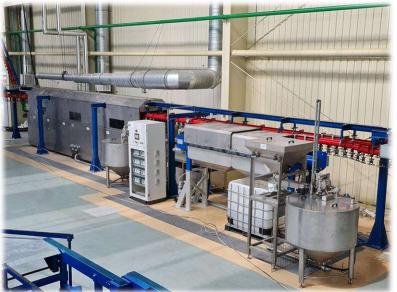

# **FASTRIP ISP**

FASTRIP ISP is the complete system for the in-line chemical stripping of hooks installed on overhead conveyors of powder coating lines.

Thanks to FASTRIP ISP, it is possible to inline paint stripping hooks, and in some cases frames, without removing them from the chain

The hooks to be stripped are always hanged on to the overhead conveyor, but they are partially immersed in the paint stripping tank during their passage. The immersion stage lasts 3 minutes, a suitable time to completely remove the layer of powder paint

# **FASTRIP ISP: PAINT STRIPPING TANK**

- ✓ Length from 4.5m up to 13.0m (3-minute contact time)
  - √ AISI 304
  - ✓ Electric heating plates
  - ✓ Ultrasonic transducers
    - √ Thermal insulation
- ✓ Connect to the paint stripper filtration plant (series FASTRIP FP)