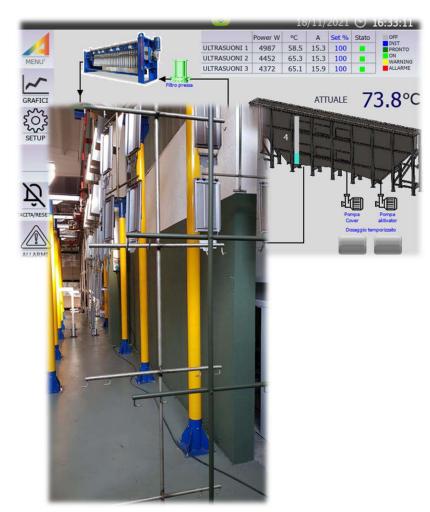

# **FASTRIP ISP: PAINT STRIPPING TANK**

- ✓ Length from 4.5m up to 13.0m (3-minute contact time)
  - √ AISI 304
  - ✓ Electric heating plates
  - ✓ Ultrasonic transducers
    - √ Thermal insulation
- ✓ Connect to the paint stripper filtration plant (series FASTRIP FP)

# **FASTRIP ISP: PAINT STRIPPING TANK**

Modular design e several **FASTRIP ISP Paint** customization option stripping tank