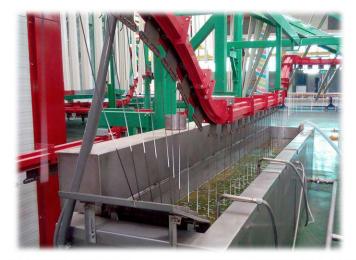

The hooks to be stripped are always hanged on to the overhead conveyor, but they are partially immersed in the paint stripping tank during their passage. The immersion stage lasts 3 minutes, a suitable time to completely remove the layer of powder paint

# **FASTRIP ISP**

With FASTRIP ISP the hooks remain always hang on the conveyor. In the coating plant, after the position of unloading area, the hooks flow through the FASTRIP ISP tank, and when they exit from the tank they are completely paint strip.