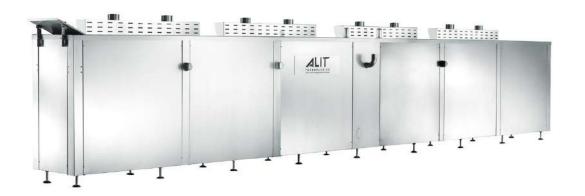

# **FASTRIP ISP: PAINT STRIPPING TANK**

- ✓ Length from 4.5m up to 13.0m (3-minute contact time)
  - √ AISI 304
  - ✓ Electric heating plates
  - ✓ Ultrasonic transducers
    - √ Thermal insulation
- ✓ Connect to the paint stripper filtration plant (series FASTRIP FP)

# **FASTRIP ISP: PAINT STRIPPING TANK**

Modular design e several **FASTRIP ISP Paint** customization option stripping tank