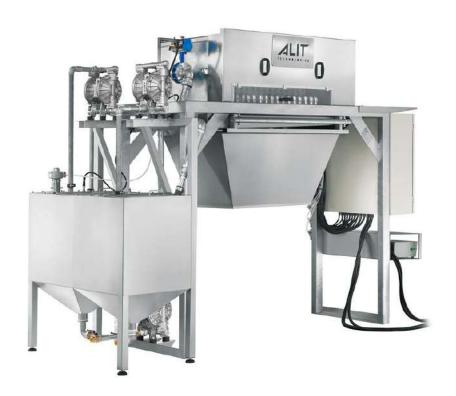

### **FASTRIP FP - FILTER PRESS**

FASTRIP FP is the filtration system developed by ALIT Technologies. If you want to find out more about the filtration process, we deepened this topic in the issue n.2 of ALIT Academy Magazine:

## **FASTRIP ISP: FILTRATION WITH FASTRIP FP**

ALIT Technologies supplies FASTRIP FP complete systems for the filtration of paint strippers on both a small and large scale. All these plants can be engineered according to individual requirements