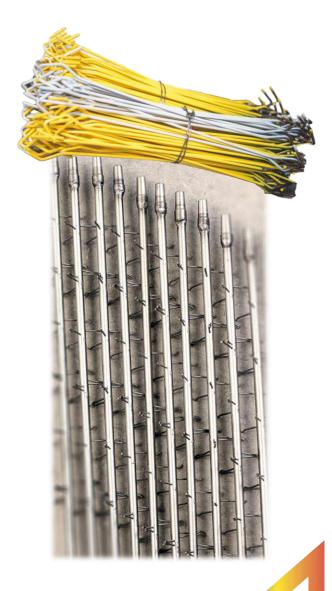

# WITHOUT FASTRIP ISP

if the electric contact is bad

80-110 μm **orange peel effect** 

60-80 μm **perfect quality** 

If the hooks are painted (bad electric contact) they become less conductive: it is therefore possible to observe, for the lighter aluminium profiles a difference of paint thickness up to 20  $\mu m$  between the ends of the profile

Quality problems
and
Waste of powder coating