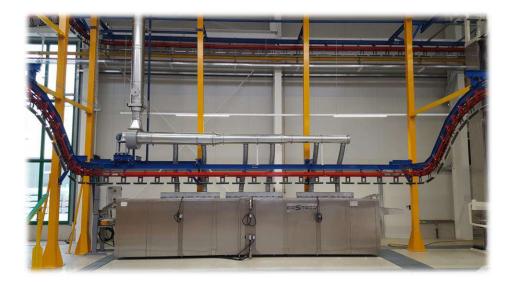

# **FASTRIP ISP: PAINT STRIPPING TANK**

- ✓ Length from 4.5m up to 13.0m (3-minute contact time)
  - √ AISI 304
  - ✓ Electric heating plates
  - ✓ Ultrasonic transducers
    - √ Thermal insulation
- ✓ Connect to the paint stripper filtration plant (series FASTRIP FP)

# **FASTRIP ISP: PAINT STRIPPING TANK**

Modular design e several **FASTRIP ISP Paint** customization option stripping tank