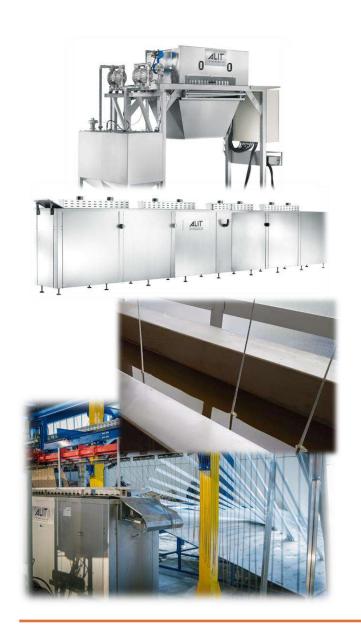

# **FASTRIP ISP**

FASTRIP ISP is the complete system for the in-line chemical stripping of hooks installed on overhead conveyors of powder coating lines.

Thanks to FASTRIP ISP, it is possible to inline paint stripping hooks, and in some cases frames, without removing them from the chain

The hooks to be stripped are always hanged on to the overhead conveyor, but they are partially immersed in the paint stripping tank during their passage. The immersion stage lasts 3 minutes, a suitable time to completely remove the layer of powder paint

# **FASTRIP ISP**

With FASTRIP ISP the hooks remain always hang on the conveyor. In the coating plant, after the position of unloading area, the hooks flow through the FASTRIP ISP tank, and when they exit from the tank they are completely paint strip.

# **FASTRIP ISP: PAINT STRIPPING TANK**

- ✓ Length from 4.5m up to 13.0m (3-minute contact time)
  - √ AISI 304
  - ✓ Electric heating plates
  - ✓ Ultrasonic transducers
    - √ Thermal insulation
- ✓ Connect to the paint stripper filtration plant (series FASTRIP FP)